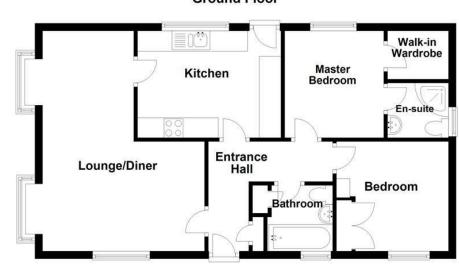

#### **Ground Floor**

View: By appointment with the Agents Services: We have not checked or tested any of the Services or Appliances Tenure: GOVERNED BY THE MOBILE HOMES ACT We are advised Tax: Band A We have been advised by the vendors that the:

## **Entrance Hallway**

#### L Shape Lounge/Diner

18'10" max x 13'11" max (5.760 max x 4.263 max)

#### Kitchen

12'2" max x 9'1" max (3.732 max x 2.783 max)

#### **Master Bedroom**

9'1" x 8'5" (2.785 x 2.580)

#### **En-suite**

5'5" x 4'8" (1.662 x 1.429)

# **Walk-in Wardrobe** 5'5" x 4'1" (1.662 x 1.258)

### Bedroom

9'6" max x 9'6" (2.913 max x 2.896)

#### **Bathroom**

5'9" x 5'7" (1.769 x 1.721)