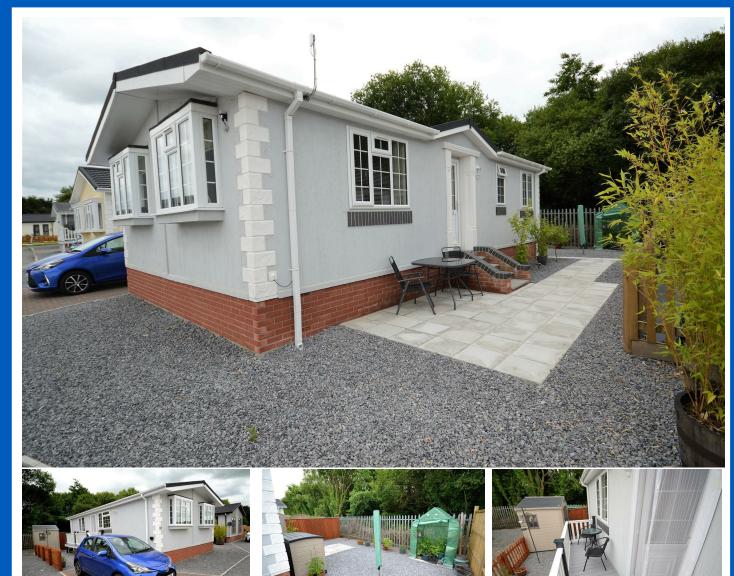

## 25 West Over Park West Street, Whitland, Carmarthenshire, SA34 0AH

- Newly Built Development
- Two Bedrooms
- Walk-in Wardrobe
- Close To Amenities
- Beautifully Presented

- Park Home
- Master En-Suite
- Low Maintenance Garden
- Pleasant Location
- EPC Rating: Exempt

The Agent that goes the Extra Mile

Page 4

WESTOVER PARK......An opportunity to acquire a newly built park home situated in the market town of Whitland providing everyday amenities and daily necessities. The site is to consist of approximately 48 two bedroom homes that have luxurious fixtures and fittings and offer deceptively spacious living accommodation. The property has attractively designed detached bungalow style features, set in a private estate for the 45 years of age plus and has been designed to offer a way of life to the retired and semi-retired population. Briefly comprising: Lounge/diner, kitchen, two double bedrooms (Master En-suite and walk-in wardrobe) and bathroom. Externally: Low maintenance garden and driveway parking.